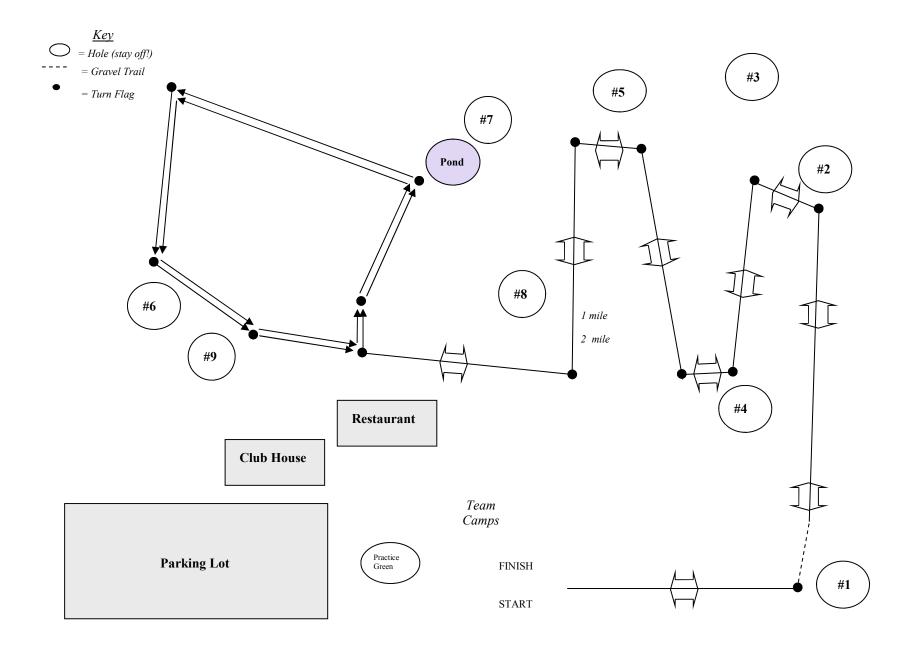

## **RACE NOTES**

- The majority of the course is run on the fairways of the golf course.
- It is an out and back course with a loop that is run twice during the middle of the race.
- The one and two mile mark are in the same place, within a short walk of the start finish area.
- Runners must go around all turn flags and follow blue directional flags when going straight.
- Some areas will be striped, but in the absence of a white line runners should follow a direct path from turn to turn.
- There will be golf cart leading the race.
- The awards ceremony will take place in the team camp area after the boys race in completed.
- The club house will be open for runners to use restrooms and buy concessions.